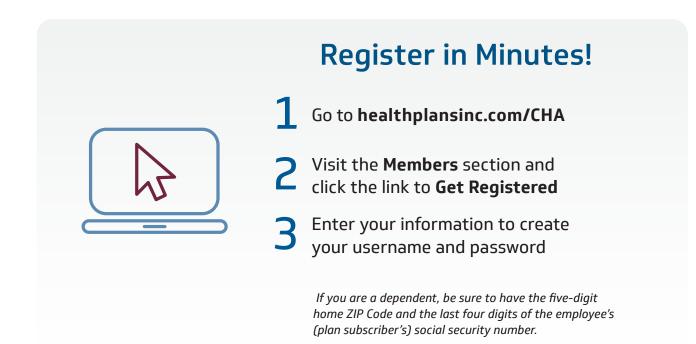

## Manage your plan online With **My Plan**

24/7 access to your plan and account details

## Access all of your account details\* in one secure location anytime, anywhere!

- Review your claims
- · Check your benefits
- Access your prescription drug plan
- Search your provider networks
- Download a report of your claims
- · Request claim reimbursements

\* You will have access to details applicable to your plan. Please note, not all of the items listed above apply for all plans.

- View, print or order your member ID card
- View or print applicable tax forms
- Find a Primary Care Physician (PCP)

On your mobile device!

Have questions? Contact HPI Customer Service at 877-490-3636 or visit healthplansinc.com/CHA.