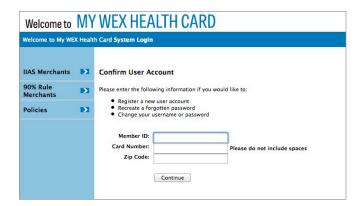

## My.WEXHealthCard.com

To set up your account, go to My.WEXHealthCard.com and click Please Register.

- Member ID
   Note: In the "Member ID" field, be sure
   to enter your plan subscriber's social
   security number (SSN), not your HPI
   member ID number.
- 16-digit debit card number
- ZIP Code

Click *Continue* and then create a password to log in to your account.

Review recent debit card transactions, as well as transactions from past plan years.

Sort your transactions using various criteria, such as