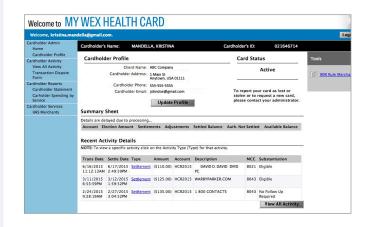

Click *Continue* and then create a password to log in to your account.

Review recent debit card transactions, as well as transactions from past plan years.

Sort your transactions using various criteria, such as

- type of activity
- · transaction date range, and
- substantiation (status).