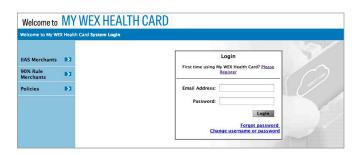

## My.WEXHealthCard.com

To set up your account, go to My.WEXHealthCard.com and click Please Register.

- Member ID
   Note: In the "Member ID" field, be sure
   to enter your plan subscriber's social
   security number (SSN), not your HPI
   member ID number.
- 16-digit debit card number
- ZIP Code

Click *Continue* and then create a password to log in to your account.

Review recent debit card transactions, as well as transactions from past plan years.

Sort your transactions using various criteria, such as